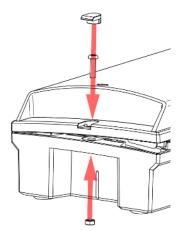

### Installation:

This FBULK Surface Mount Luminaire can be installed on solid or T-BAR ceilings/surfaces or used to replace an existing unit.

- Locate the installation position.
- Remove the diffuser by levering the 4 clips holding the diffuser (see Below image on how to do this).
- Remove Gear tray by undoing the 2 screws holding it in place (using a suitable screwdriver)
- Pre-drill mounting holes (Image showing it below).
- Mount base plate and use suitable fixings to secure the base plate into the pilot holes (including consideration of maintaining the IP rating)
- Bring in supply cables via the rear entry hole or via the ends of the base you will need to drill a suitable hole where cable entry is required).
- Terminate the supply cables to the switched Live, Neutral & Earth Loop terminals.
- Push the gear tray back into position and secure in place using the two screws.
- Install the diffuser by pushing it down and squeezing the clips together. Verify that all 4 clips are properly engaged this is ensure the IP seal is (image below)

#### Securing the Diffuser

To secure the diffuser you can add the provided screw and nut. To do this add the nut into the slot provided in the base then use the screw to fix in place.