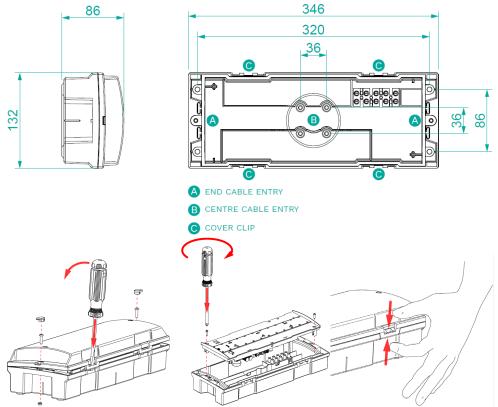

### Installation:

This FBULK Surface Mount Luminaire can be installed on solid or T-BAR ceilings/surfaces or used to replace an existing unit.

- Locate the installation position.
- Remove the diffuser by levering the 4 clips holding the diffuser (see Below image on how to do this).
- Remove Gear tray by undoing the 2 screws holding it in place (using a suitable screwdriver)
- Pre-drill mounting holes (Image showing it below).
- Mount base plate and use suitable fixings to secure the base plate into the pilot holes (including consideration of maintaining the IP rating)
- Bring in supply cables via the rear entry hole or via the ends of the base you will need to drill a suitable hole where cable entry is required).
- Terminate the supply cables to the switched Live, Neutral & Earth Loop terminals.
- Push the gear tray back into position and secure in place using the two screws.
- Install the diffuser by pushing it down and squeezing the clips together. Verify that all 4 clips are properly engaged this is ensure the IP seal is (image below)

#### **Dimensions/Installation:**

#### Securing the Diffuser

To secure the diffuser you can add the provided screw and nut. To do this add the nut into the slot provided in the base then use the screw to fix in place.